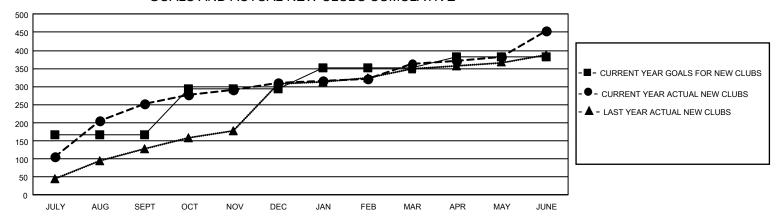

## GOALS AND ACTUAL NEW CLUBS CUMULATIVE

## GMT Constitutional Area 6, Group D

REPORT DOES NOT INCLUDE CLUBS IN UNDISTRICTED AREAS.

| Clubs                                       |                   |                 |                |  |  |  |  |
|---------------------------------------------|-------------------|-----------------|----------------|--|--|--|--|
| RESULTS FOR 2021-2022                       |                   |                 |                |  |  |  |  |
| QUARTER                                     | NEW CLUB GOAL     | NEW CLUBS       | DROPPED CLUBS  |  |  |  |  |
| JULY/AUG/SEPT<br>OCT/NOV/DEC<br>JAN/FEB/MAR | 498<br>381<br>180 | 252<br>59<br>51 | 36<br>29<br>14 |  |  |  |  |
| APR/MAY/JUNE                                | 90                | 93              | 97             |  |  |  |  |