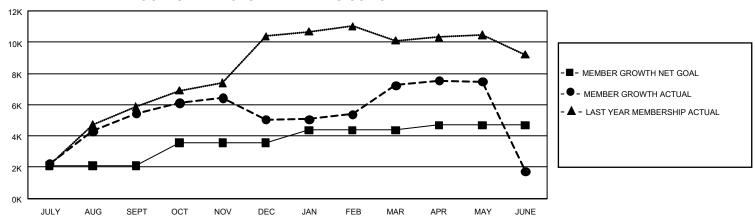

## GOALS AND ACTUAL MEMBERS CUMULATIVE

| DROPPED CLUBS: 176 |        | 1,421 CLUBS OF 2,096 ADDED<br>1 OR MORE NEW MEMBERS | GENDER DISTRIBUTION                   |                 |
|--------------------|--------|-----------------------------------------------------|---------------------------------------|-----------------|
|                    |        |                                                     | MALE                                  | 30,068 (70.19%) |
|                    |        |                                                     | FEMALE                                | 12,762 (29.79%) |
| DROPPED MEMBERS    |        |                                                     | NON BINARY                            | 0 (0.00%)       |
| DECEASED           | 51     |                                                     | PREFER NOT TO ANSWER                  | 9 (0.02%)       |
| CLUB CANCELLED     | 3,453  |                                                     | TOTAL FAMILY UNIT MEMBERS             | 35,287          |
| OTHER              | 12,171 | CLICK HERE FOR                                      |                                       |                 |
| TOTAL              | 15,675 | CUMULATIVE MEMBERSHIP  DATA                         | FAMILY MEMBERS PAYING HALF DUES 24,51 |                 |

| Members               |                           |                         |                                              |  |  |  |  |  |  |
|-----------------------|---------------------------|-------------------------|----------------------------------------------|--|--|--|--|--|--|
| RESULTS FOR 2021-2022 |                           |                         |                                              |  |  |  |  |  |  |
| QUARTER               | MEMBER GROWTH NET<br>GOAL | MEMBER GROWTH<br>ACTUAL | DROPPED MEMBERS ACTUAL (including transfers) |  |  |  |  |  |  |
| JULY/AUG/SE           | EPT 2087                  | 7,566                   | 2,061                                        |  |  |  |  |  |  |
| OCT/NOV/DE            | C 1487                    | 2,318                   | 2,652                                        |  |  |  |  |  |  |
| JAN/FEB/MAF           | R 800                     | 3,225                   | 937                                          |  |  |  |  |  |  |
| APR/MAY/JUI           | NE 320                    | 4,717                   | 10,024                                       |  |  |  |  |  |  |